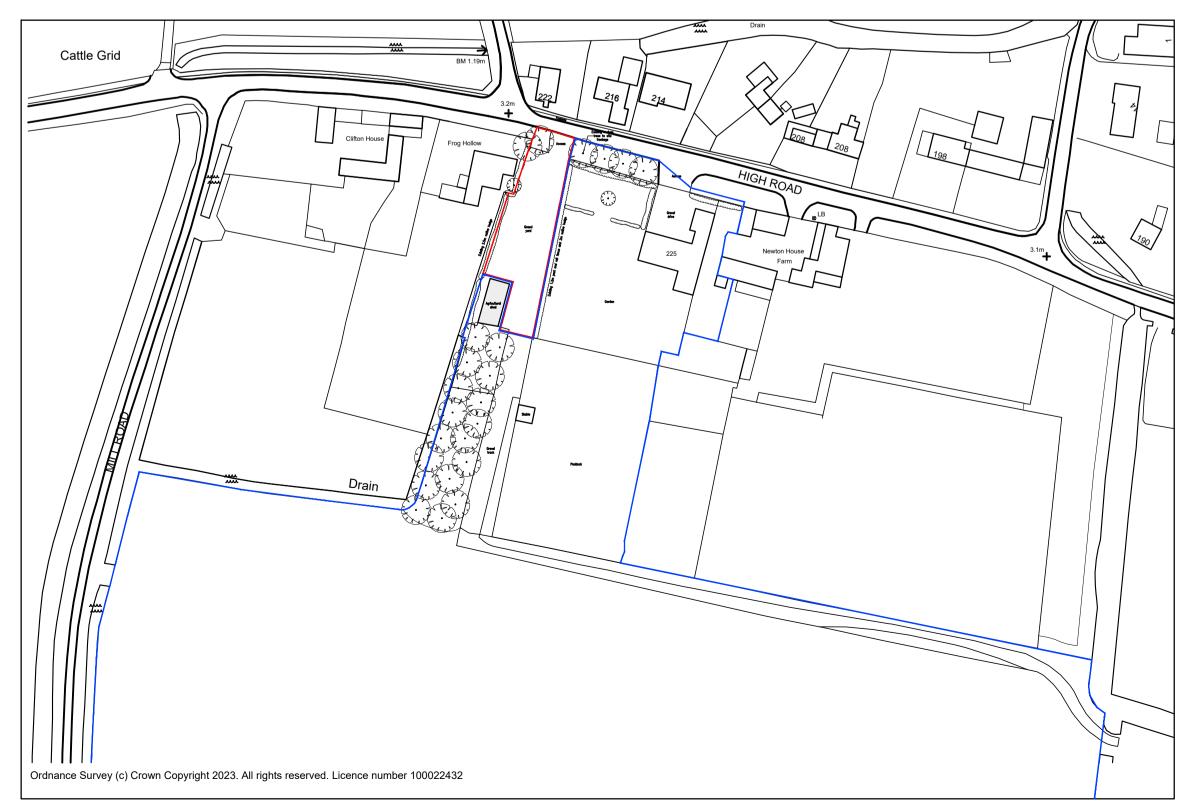

### 007/23 Planning Application

To consider the following planning applications and agree the Council's response:

- a) F/YR23/0884/F Erect a dwelling (2-storey, 3-bed) with detached garage including formation of a new access - Land East of Charity Farmhouse, Goredike Bank, Gorefield
- b) F/YR23/0996/O Erect up to 6 x dwellings (outline application with all matters reserved) Land North of High Trees, Rectory Road, Newton-in-the-Isle
- c) F/YR23/0998/O Erect 1no dwellings (outline application with matters committed in respect of access) Land West of 225 High Road, Newton-in-the-Isle

LAND AT 225 HIGH ROAD

MR J KOOREMAN

PROPOSED INFILL BUILDING PLOT

CLIENT

PROJECT

SITE

PETER HUMPHREY ASSOCIATES

ADDRESS: 2 CHAPEL ROAD, WISBECH, CAMBS, PE13 1RG.