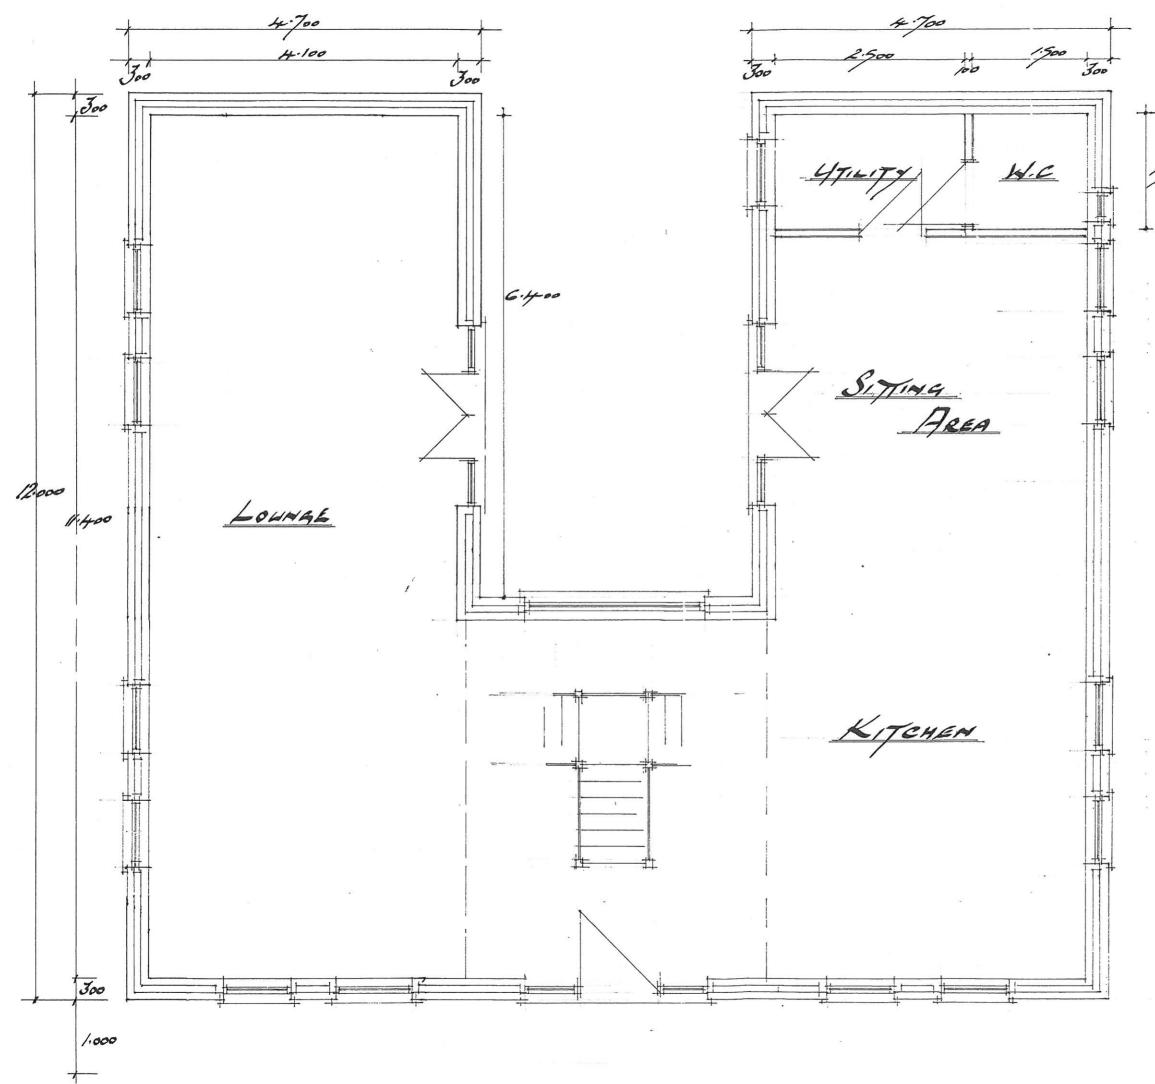

### 007/23 Planning Application

To consider the following planning applications and agree the Council's response:

- a) F/YR23/0884/F Erect a dwelling (2-storey, 3-bed) with detached garage including formation of a new access - Land East of Charity Farmhouse, Goredike Bank, Gorefield
- b) F/YR23/0996/O Erect up to 6 x dwellings (outline application with all matters reserved) Land North of High Trees, Rectory Road, Newton-in-the-Isle
- c) F/YR23/0998/O Erect 1no dwellings (outline application with matters committed in respect of access) Land West of 225 High Road, Newton-in-the-Isle

### 009/23 Other Planning Matters

To consider other matters within the remit of the Planning Committee

LOCATION PLANS Scale 1:1250

Parking

Driveway

1.500 CROUND FLOOR LAN Seale 1:50 REF JH 004 PAGE 4-97

A -