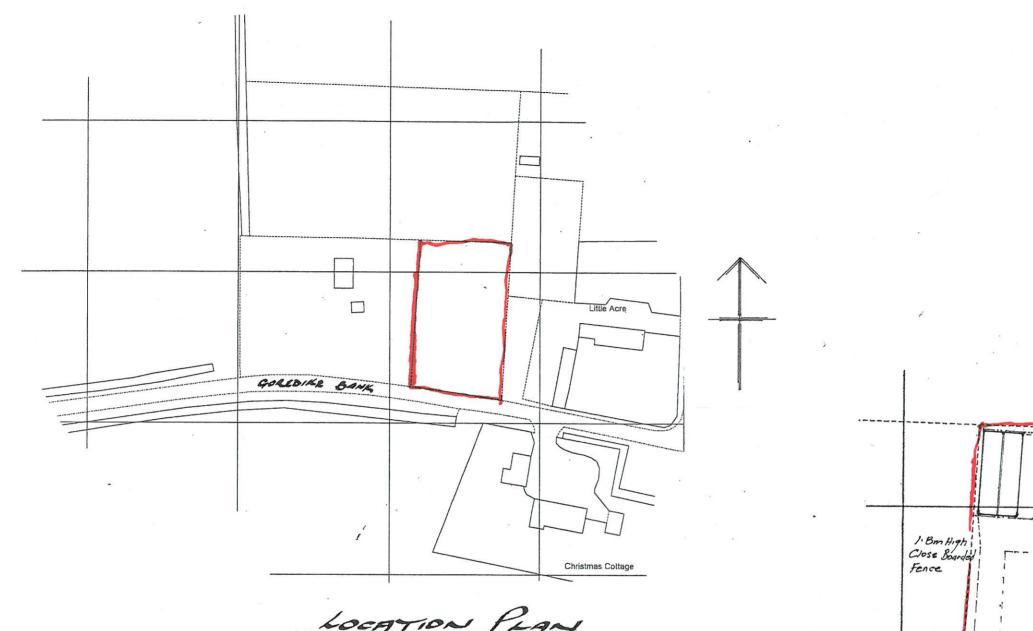

### 007/23 Planning Application

To consider the following planning applications and agree the Council's response:

- a) F/YR23/0884/F Erect a dwelling (2-storey, 3-bed) with detached garage including formation of a new access - Land East of Charity Farmhouse, Goredike Bank, Gorefield
- b) F/YR23/0996/O Erect up to 6 x dwellings (outline application with all matters reserved) Land North of High Trees, Rectory Road, Newton-in-the-Isle
- c) F/YR23/0998/O Erect 1no dwellings (outline application with matters committed in respect of access) Land West of 225 High Road, Newton-in-the-Isle

### 009/23 Other Planning Matters

To consider other matters within the remit of the Planning Committee

LOCATION PLANS Scale 1:1250

Parking

Driveway

1.500 CROUND FLOOR LAN Seale 1:50 REF JH 004 PAGE 4-97

A -