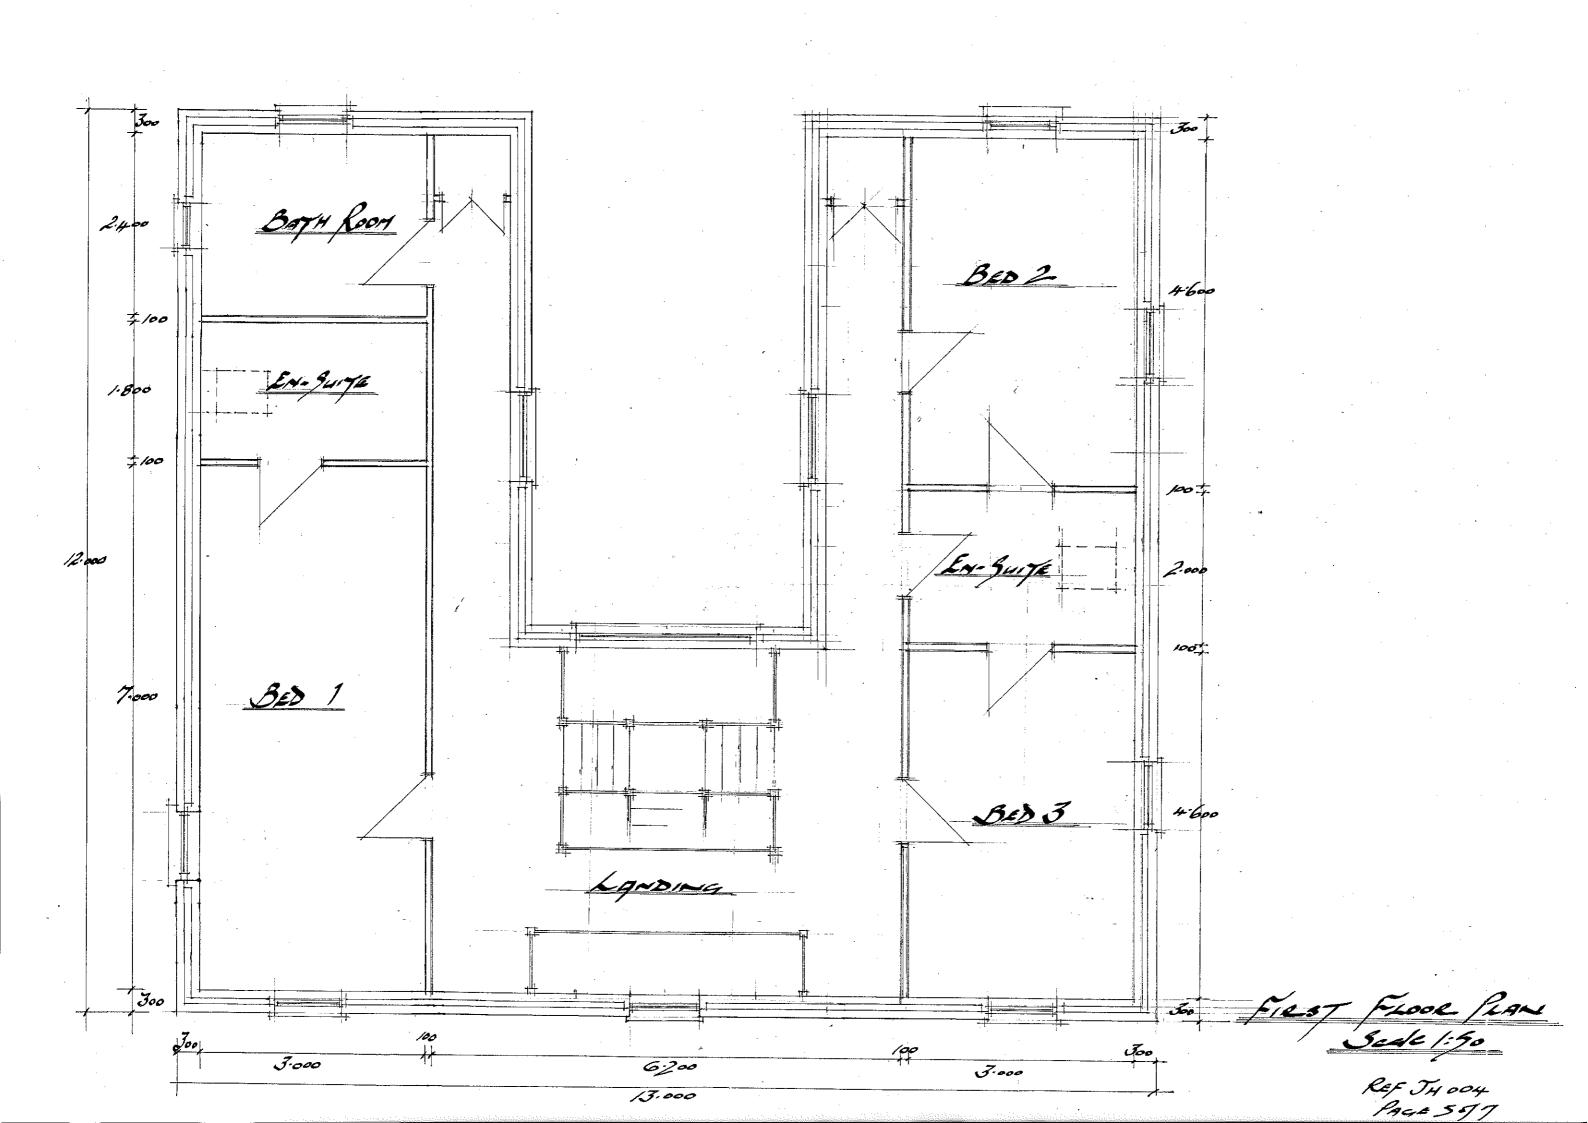

### 007/23 Planning Application

To consider the following planning applications and agree the Council's response:

- a) F/YR23/0884/F Erect a dwelling (2-storey, 3-bed) with detached garage including formation of a new access - Land East of Charity Farmhouse, Goredike Bank, Gorefield
- b) F/YR23/0996/O Erect up to 6 x dwellings (outline application with all matters reserved) Land North of High Trees, Rectory Road, Newton-in-the-Isle
- c) F/YR23/0998/O Erect 1no dwellings (outline application with matters committed in respect of access) Land West of 225 High Road, Newton-in-the-Isle

### 009/23 Other Planning Matters

To consider other matters within the remit of the Planning Committee

LOCATION PLANS Scale 1:1250

Parking

Driveway

1.500 CROUND FLOOR LAN Seale 1:50 REF JH 004 PAGE 4-97

A -