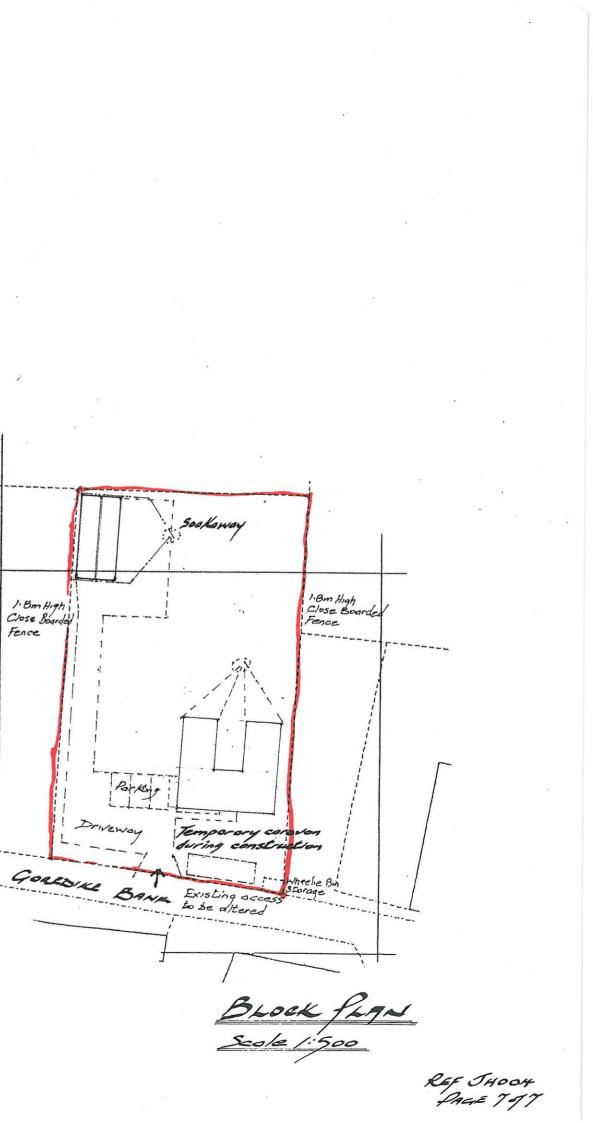

### 007/23 Planning Application

To consider the following planning applications and agree the Council's response:

- a) F/YR23/0884/F Erect a dwelling (2-storey, 3-bed) with detached garage including formation of a new access - Land East of Charity Farmhouse, Goredike Bank, Gorefield
- b) F/YR23/0996/O Erect up to 6 x dwellings (outline application with all matters reserved) Land North of High Trees, Rectory Road, Newton-in-the-Isle
- c) F/YR23/0998/O Erect 1no dwellings (outline application with matters committed in respect of access) Land West of 225 High Road, Newton-in-the-Isle

### 009/23 Other Planning Matters

To consider other matters within the remit of the Planning Committee

LOCATION PLANS Scale 1:1250

Parking

Driveway

1.500 CROUND FLOOR LAN Seale 1:50 REF JH 004 PAGE 4-97

A -