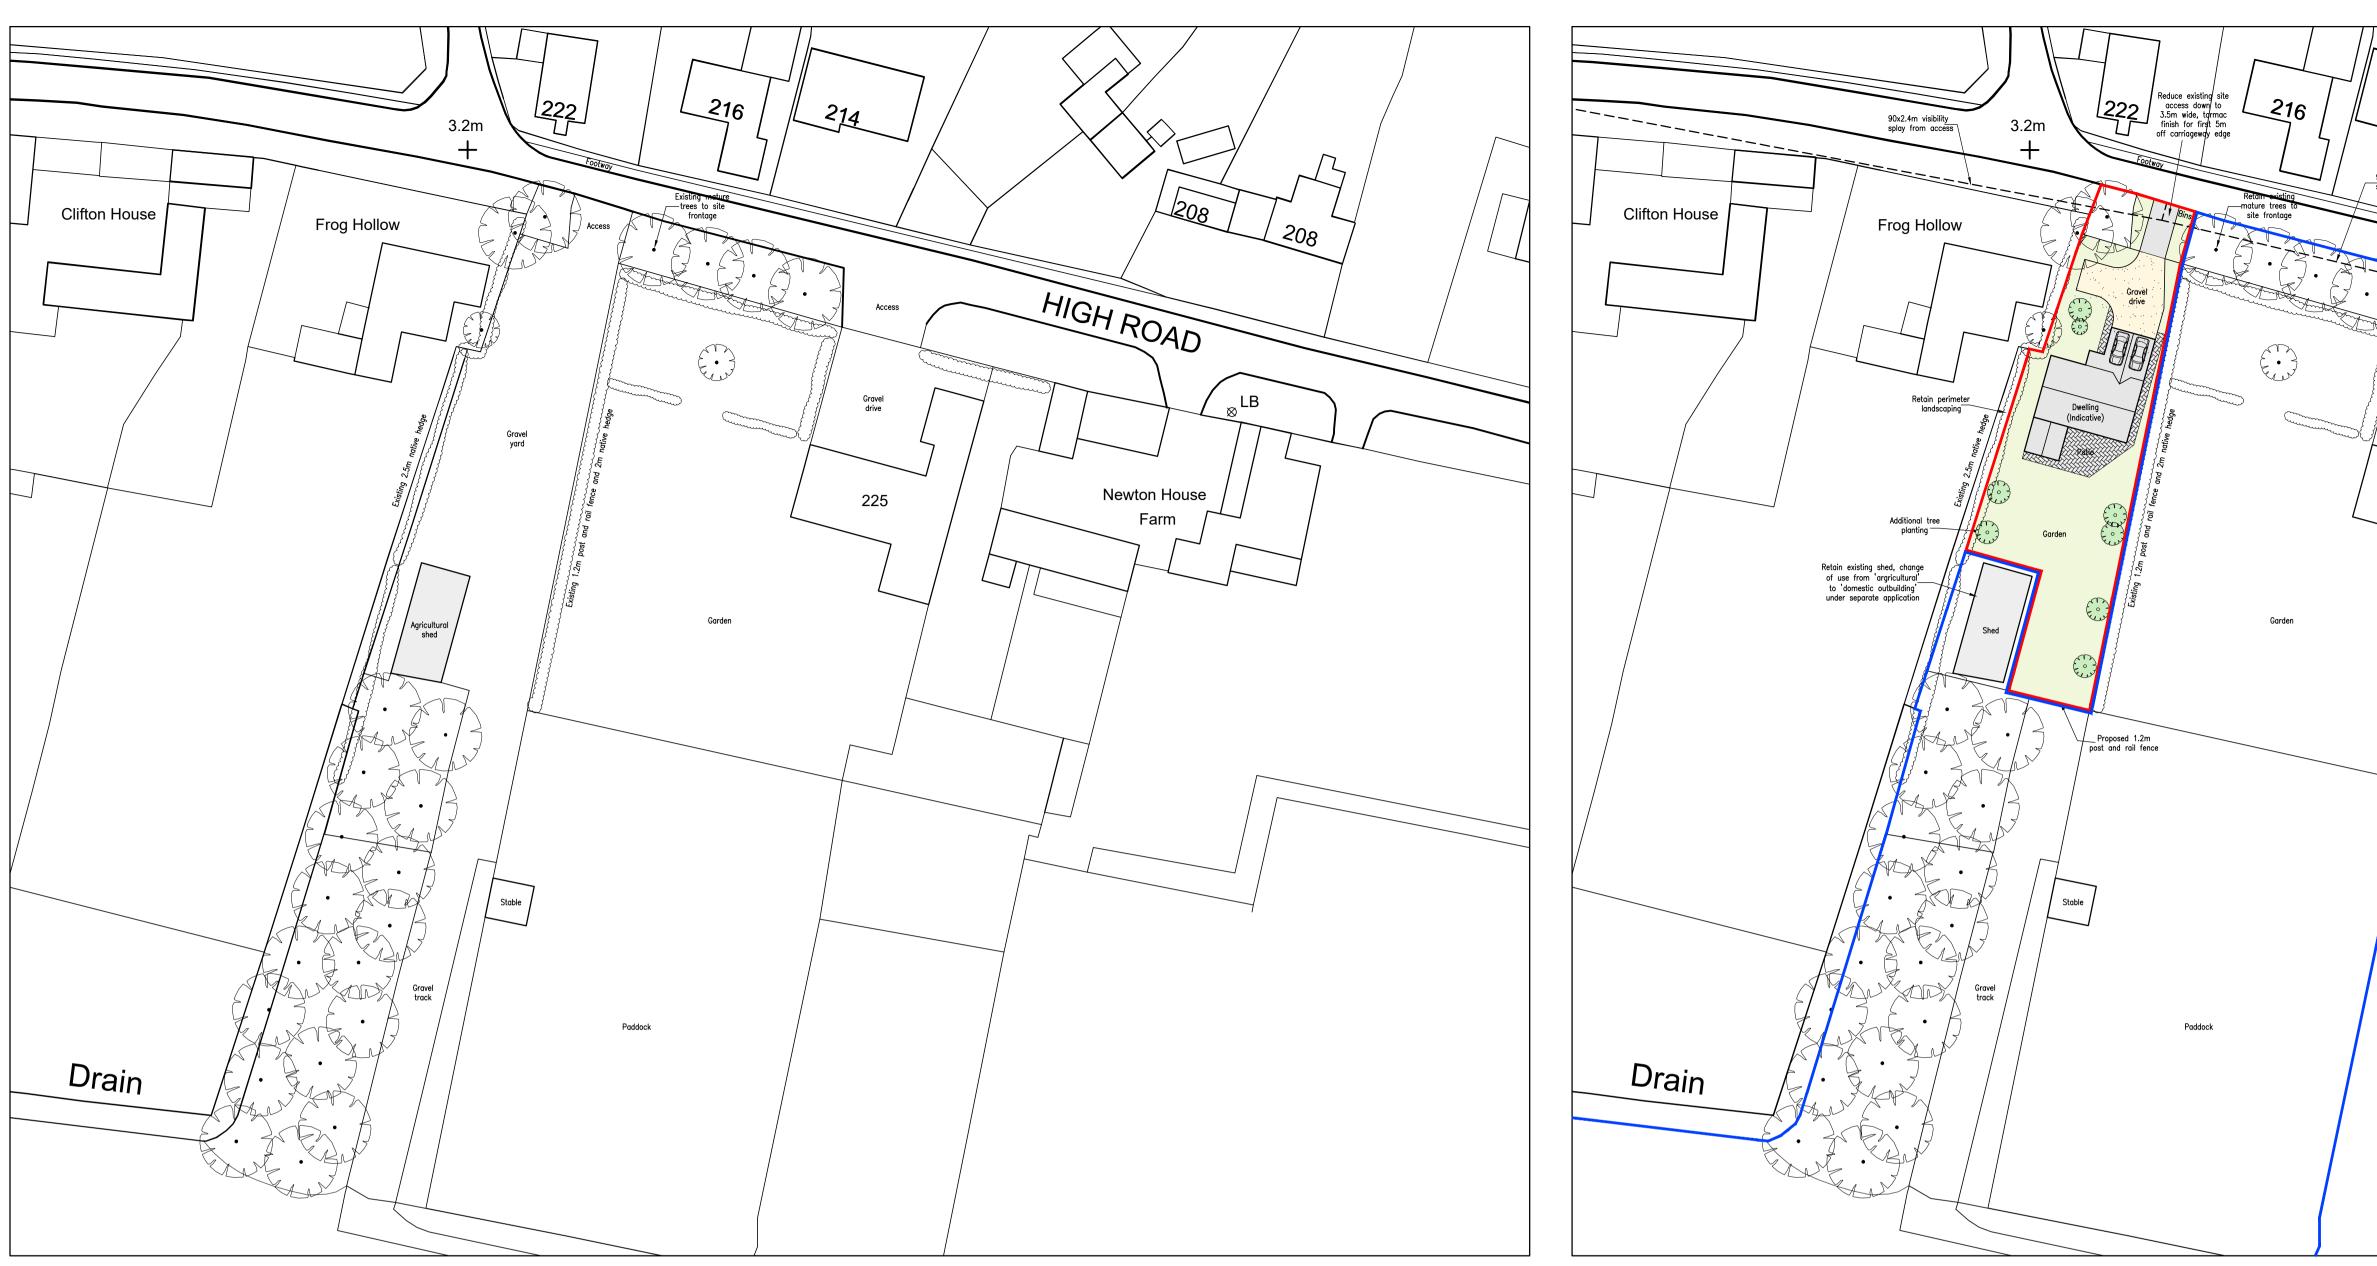

### 007/23 Planning Application

To consider the following planning applications and agree the Council's response:

- a) F/YR23/0884/F Erect a dwelling (2-storey, 3-bed) with detached garage including formation of a new access - Land East of Charity Farmhouse, Goredike Bank, Gorefield
- b) F/YR23/0996/O Erect up to 6 x dwellings (outline application with all matters reserved) Land North of High Trees, Rectory Road, Newton-in-the-Isle
- c) F/YR23/0998/O Erect 1no dwellings (outline application with matters committed in respect of access) Land West of 225 High Road, Newton-in-the-Isle

| 214                                     |
|-----------------------------------------|
|                                         |
| 90x2.4m visibility<br>splay from access |
|                                         |
|                                         |
| Actes HICL                              |
| Actual HIGH ROAD                        |
|                                         |
| Gravel<br>drive                         |
|                                         |
| 225 Newton House                        |
| Farm Farm                               |
|                                         |
|                                         |
|                                         |
|                                         |
|                                         |
|                                         |
|                                         |
|                                         |
|                                         |
|                                         |
|                                         |
|                                         |
|                                         |
|                                         |
|                                         |
|                                         |
|                                         |
|                                         |

LAND AT 225 HIGH ROAD

MR J KOOREMAN

PROPOSED INFILL BUILDING PLOT

CLIENT

PROJECT

SITE

PETER HUMPHREY ASSOCIATES

ADDRESS: 2 CHAPEL ROAD, WISBECH, CAMBS, PE13 1RG.